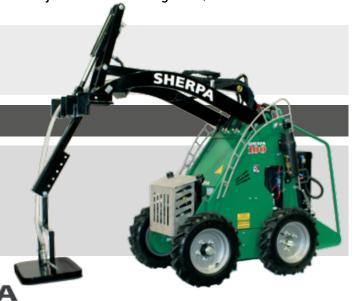

## **ABOUT THE VACUUM UNIT**

SHERPA mini-loaders has adapted its vacuum system for its electric models: SHERPA 100 ECO, SHERPA 100 2Speed and SHERPA 100 EHD. The vacuum system has been revised and adapted for the electric models. This has made it more compact, making it easier to assemble on the machines. The compact vacuum unit is mounted under the lifting arm on the front of SHERPA.

## **PRICES**

07565 Vacuümunit 24V
01600 Sucking cup 350 x 450
01350 Lifting arm, excl. certificated lift
01750 Sucking cup bracket 420 mm