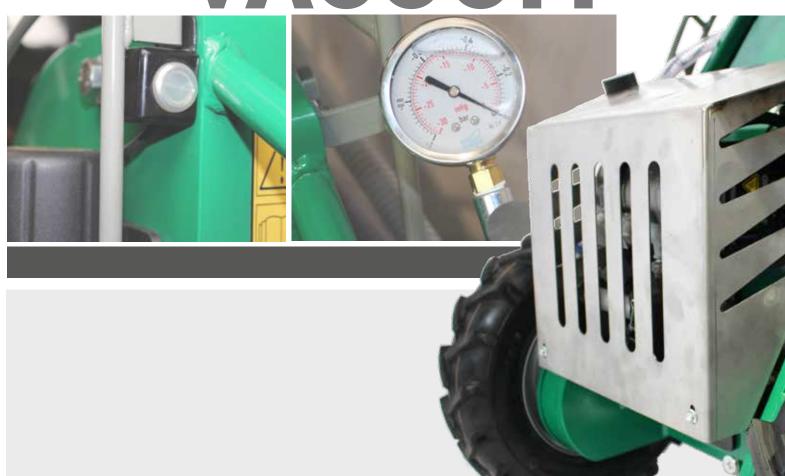

## **ABOUT THE VACUUM UNIT**

SHERPA mini-loaders has adapted its vacuum system for its electric models: SHERPA 100 ECO, SHERPA 100 2Speed and SHERPA 100 EHD. The vacuum system has been revised and adapted for the electric models. This has made it more compact, making it easier to assemble on the machines. The compact vacuum unit is mounted under the lifting arm on the front of SHERPA.

The vacuum pump can be controlled by pressing a button to the left of the machine and the pressure valve is mounted close to the controls so that the operation is simple. The pressure meter indicates how much vacuum pressure there is under the suction cup, so that a weight of +/- 200 kg can be lifted in combination with the machine (the surface of the object is determining here).